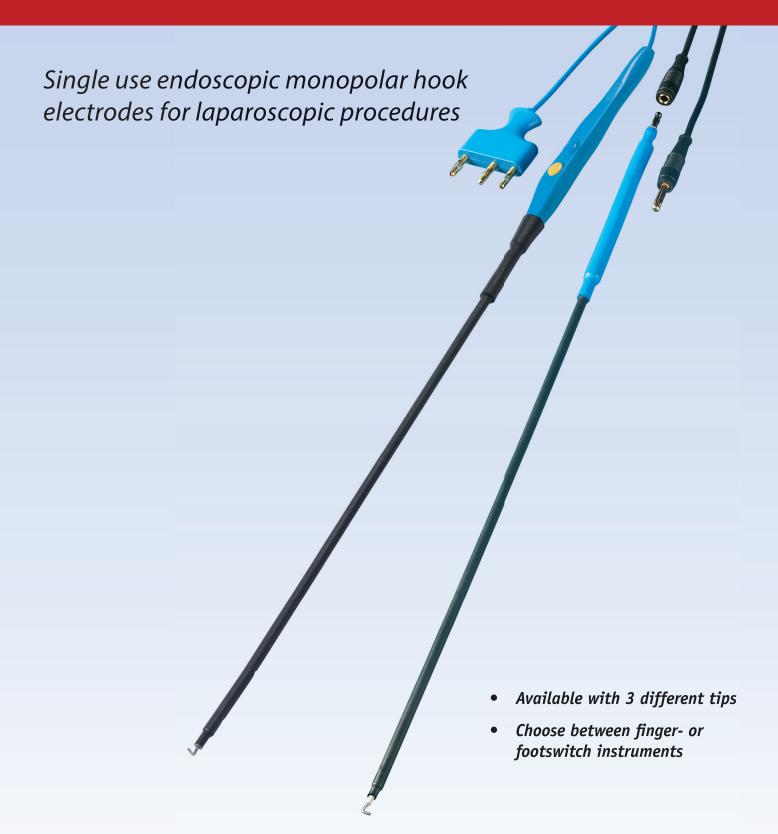

#### Available in different versions

- Fingerswitch or footswitch
- Length 320 mm or 400 mm
- Needle tip, L-shaped tip or Spatula tip electrode
- 4 mm male connector or 3 pin connector

## **functional**

- Lightweight and slim design
- Different tip designs for precise dissection, cutting and coagulation in a variety of surgical applications

#### Ordering information:

| REF.                                                              | Product                                                                                                                                                                          | Packing                |
|-------------------------------------------------------------------|----------------------------------------------------------------------------------------------------------------------------------------------------------------------------------|------------------------|
| 308-L (L-shaped tip)<br>308-N (Needle tip)<br>308-S (Spatula tip) | <b>LiNA EndoHook</b> - 320 mm instrument – Foot controlled instrument with 4 mm male connector in the handle, excl. cable – Single use.  Available with 3 different tips.        | Box of 10, sterile.    |
| 308-L-400 (L-shaped tip)                                          | LiNA EndoHook - As above but with extra long 400 mm instrument.                                                                                                                  | Box of 10,<br>sterile. |
| 908-L (L-shaped tip)<br>908-N (Needle tip)<br>908-S (Spatula tip) | LiNA EndoHook – 320 mm instrument – Finger controlled instrument with 3 m integrated cable and 3 pin standard generator connector – Single use. Available with 3 different tips. | Box of 10, sterile.    |