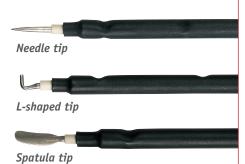

#### Available in different versions

- Fingerswitch or footswitch
- Length 320 mm or 400 mm
- Needle tip, L-shaped tip or Spatula tip electrode
- 4 mm male connector or 3 pin connector

## **functional**

- Lightweight and slim design
- Different tip designs for precise dissection, cutting and coagulation in a variety of surgical applications

#### Ordering information:

| REF.                                                              | Product                                                                                                                                                                          | Packing                |
|-------------------------------------------------------------------|----------------------------------------------------------------------------------------------------------------------------------------------------------------------------------|------------------------|
| 308-L (L-shaped tip)<br>308-N (Needle tip)<br>308-S (Spatula tip) | <b>LiNA EndoHook</b> - 320 mm instrument – Foot controlled instrument with 4 mm male connector in the handle, excl. cable – Single use.  Available with 3 different tips.        | Box of 10, sterile.    |
| 308-L-400 (L-shaped tip)                                          | LiNA EndoHook - As above but with extra long 400 mm instrument.                                                                                                                  | Box of 10,<br>sterile. |
| 908-L (L-shaped tip)<br>908-N (Needle tip)<br>908-S (Spatula tip) | LiNA EndoHook – 320 mm instrument – Finger controlled instrument with 3 m integrated cable and 3 pin standard generator connector – Single use. Available with 3 different tips. | Box of 10, sterile.    |