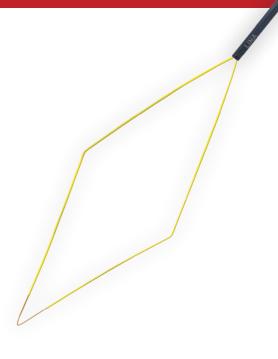

# LiNA Gold Loop HC™

Hand controlled device

No need for foot pedal

Amputation in a few seconds

The LiNA Gold Loop HC is a hand controlled version of the original LiNA loop. The LiNA Gold Loop HC is a safe and effective single-use monopolar loop for amputation of the uterus during Laparoscopic Supracervical Hysterectomy (LSH) and for myomectomy.

#### Amputation in just a few seconds

- Designed to perform quick and easy amputation of the uterus in a few seconds
- Utilizing monopolar energy, the LiNA Gold Loop HC ensures both cut and coagulation in one movement leaving a clean and well-coagulated surface.
- New hand controlled design gives the flexibility to operate without a foot switch

#### Full control and visualization

- Hand control allows the surgeon to have full attention to the procedure
- The colored insulation together with the gold loop wire provides a comprehensive view for positioning and improves the visualization on the monitor.