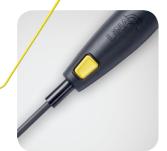

#### Amputation in just a few seconds

- Designed to perform quick and easy amputation of the uterus in a few seconds
- Utilizing monopolar energy, the LiNA Gold Loop HC ensures both cut and coagulation in one movement leaving a clean and well-coagulated surface.
- New hand controlled design gives the flexibility to operate without a foot switch

#### Full control and visualization

- Hand control allows the surgeon to have full attention to the procedure
- The colored insulation together with the gold loop wire provides a comprehensive view for positioning and improves the visualization on the monitor.

#### Compatibility with most ESUs

- The LiNA Gold Loop HC is supplied with a standard 3-pin monopolar plug compatible with most monopolar ESU's.
- The LiNA Gold Loop HC is available in 3 loop sizes:
   Standard: 160mm x 80mm, Large: 200mm x 100mm and X-large: 240mm x 120 mm