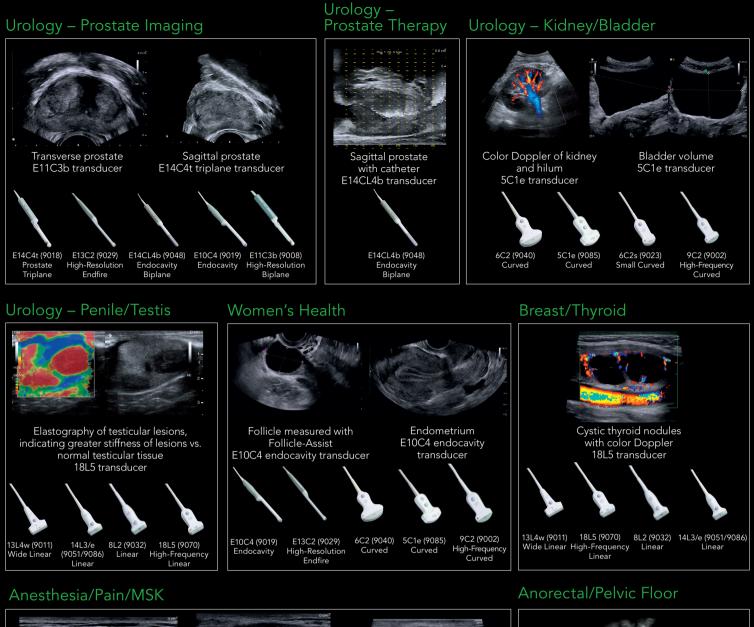

## bkSpecto

- Excellent image quality for visualizing structures and performing confident procedures.
- Access to a wide range of BK's highperformance, sterilizable transducers.
- Integrated battery and ergonomic design for mobility in your procedure room.
- Advanced technology and performance modes: Vector Flow Imaging (VFI), 3D, Elastography, Needle Enhance, DICOM, and WIFI.