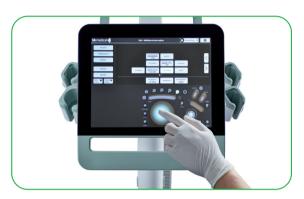

## Expert Ultrasound Guidance for Your Procedures

Personalize your workflow with the unique, easy-to-use interface for faster procedures and quick training.

Sealed glass interface makes cleaning and infection control fast and efficient.