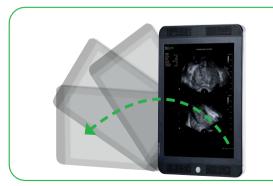

## Expert Ultrasound Guidance for Your Procedures



Personalize your workflow with the unique, easy-to-use interface for faster procedures and quick training.



Sealed glass interface makes cleaning and infection control fast and efficient.



Custom-fit clinical design. Adjust monitor orientation to suit your needs.



## bkSpecto

- Excellent image quality for visualizing structures and performing confident procedures.
- Access to a wide range of BK's highperformance, sterilizable transducers.
- Integrated battery and ergonomic design for mobility in your procedure room.
- Advanced technology and performance modes: Vector Flow Imaging (VFI), 3D, Elastography, Needle Enhance, DICOM, and WIFI.







5P1e transducer is not for direct use on the heart

BK Medical 8 Centennial Drive Peabody, MA 01960 USA T +1 978 326 1300 bkmedical.com USA Sales & Service BK Medical 8 Centennial Drive Peabody, MA 01960 USA T +1 978 326 1300 F +1 978 326 1399 bkmedical.com Europe and Rest of World Sales, Service & Design Center BK Medical Milepar