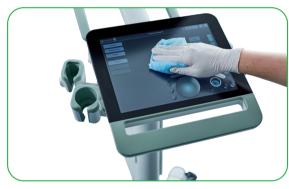

## Expert Ultrasound Guidance for Your Procedures

Personalize your workflow with the unique, easy-to-use interface for faster procedures and quick training.

Sealed glass interface makes cleaning and infection control fast and efficient.