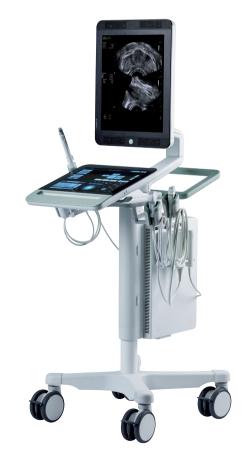

## bkSpecto

- Excellent image quality for visualizing structures and performing confident procedures.
- Access to a wide range of BK's highperformance, sterilizable transducers.
- Integrated battery and ergonomic design for mobility in your procedure room.
- Advanced technology and performance modes: Vector Flow Imaging (VFI), 3D, Elastography, Needle Enhance, DICOM, and WIFI.