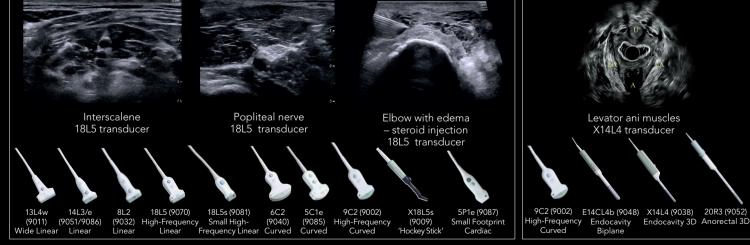

## bkSpecto

- Excellent image quality for visualizing structures and performing confident procedures.
- Access to a wide range of BK's highperformance, sterilizable transducers.
- Integrated battery and ergonomic design for mobility in your procedure room.
- Advanced technology and performance modes: Vector Flow Imaging (VFI), 3D, Elastography, Needle Enhance, DICOM, and WIFI.