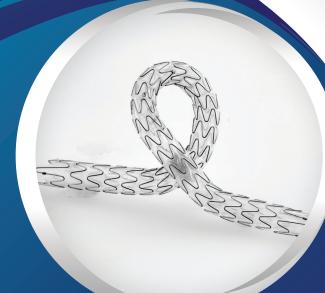

## Allium URS Covers it all

A leading minimally invasive long term solution for malignant & benign ureteric strictures, ranging from simple stricture indications to complications management such as ureteral fistulas, ureteral bridging and anastomotic strictures.

## **The URS - Ureteral Stent**

New CE approved indication, Ureteric Fistula Treatment

Placement of a fully polymeric covered Nitinol stent to minimize and close the leakage of a ureteric fistula