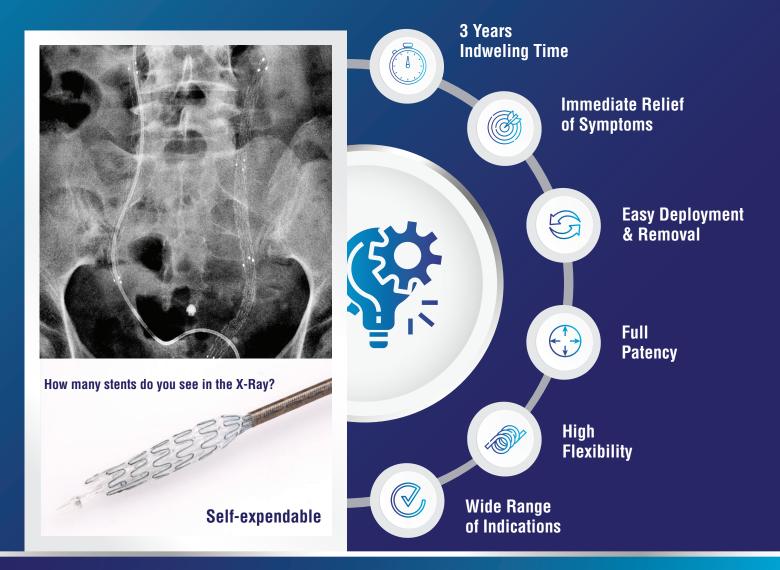

## Allium URS Covers it all

A leading minimally invasive long term solution for malignant & benign ureteric strictures, ranging from simple stricture indications to complications management such as ureteral fistulas, ureteral bridging and anastomotic strictures.

## **The URS - Ureteral Stent**

New CE approved indication, Ureteric Fistula Treatment

Placement of a fully polymeric covered Nitinol stent to minimize and close the leakage of a ureteric fistula