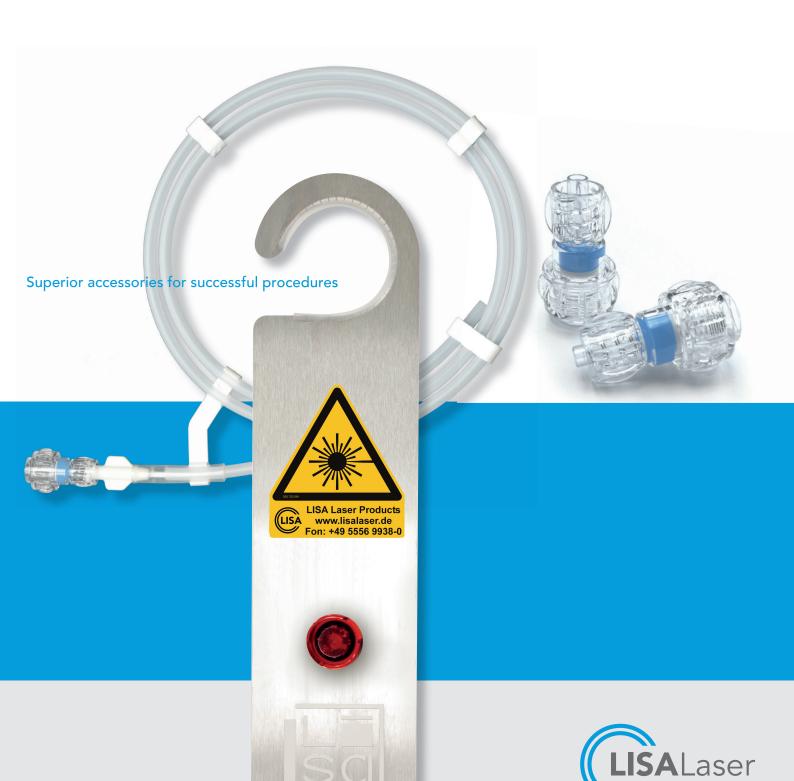

#### **WarnLED**

laser warning sign, hangs on door handles etc., with flashing LEDs

101 503 223

### Warning Sign

laser warning sign for marking entrance doors

101 503 331