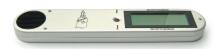

Luer Lock, sterile on delivery, single use

1 package á 25 pieces



#### **FlexGuard**

101 503 631

laser fibre insertion sheath, sterile on delivery, for single use, outer diameter 0.9 mm for 3.6 F working channels, length 1000mm; clearance 0.6mm matching with LithoFib/LithoFib-SU, SureFib/SureFib-SU and FlexiFib/FlexiFib-SU; DE 10 2005 017 204, U.S. Patent No. 7,775,969.

# **Eyewear**



## Safety Eyewear

Laser protective eyewear (plastic goggle fits over glasses) for Sphinx and RevoLix product families 101 503 141



#### **Safety Eyewear**

Colour neutral laser safety glasses for Sphinx and
RevoLix product families 101 503 399



#### **Safety Eyewear**

Colour neutral laser safety glasses (for spectacle wearers) for Sphinx and RevoLix product families 101 503 400

#### **Tools**



#### **Power Meter PED**

Laser power meter

101 503 140



#### **WarnLED**

laser warning sign, hangs on door handles etc., with flashing LEDs

101 503 223

### Warning Sign

laser warning sign for marking entrance doors

101 503 331



# FibreScope 50x

for fibre connector inspection, magnification 50 times, w/o illumination

101 503 415

#### **Laser Trolley**

for RevoLix jr. including drawer

101 510 001



#### **IMPORTANT NOTICE:**

The information provided is a general overview of potential clinical applications of the described products. National health care regulations vary between countries and may exclude certain clinical applications at your location. The user assumes responsibility to be updated about national deviations from the applications listed above.

 $\mbox{\ensure