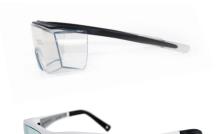

## Safety Eyewear

Laser protective eyewear (plastic goggle fits over glasses) for Sphinx and RevoLix product families 101 503 141

#### **Safety Eyewear**

Colour neutral laser safety glasses for Sphinx and
RevoLix product families 101 503 399

#### **Safety Eyewear**

Colour neutral laser safety glasses (for spectacle wearers) for Sphinx and RevoLix product families 101 503 400