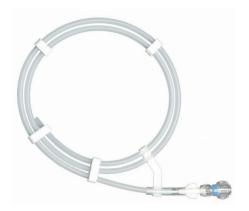

#### **FlexGuard**

101 503 631

laser fibre insertion sheath, sterile on delivery, for single use, outer diameter 0.9 mm for 3.6 F working channels, length 1000mm; clearance 0.6mm matching with LithoFib/LithoFib-SU, SureFib/SureFib-SU and FlexiFib/FlexiFib-SU; DE 10 2005 017 204, U.S. Patent No. 7,775,969.