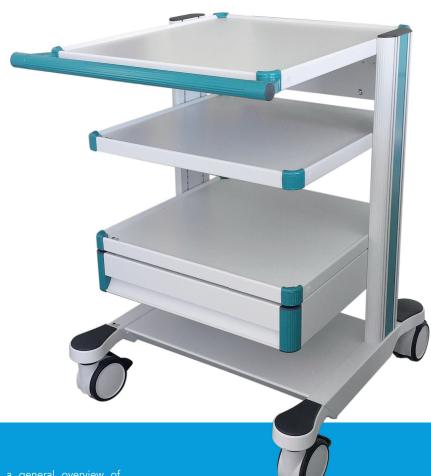

ser protective eyewear (plastic goggle fits over glasses) for Sphinx and RevoLix product families 101 503 141



#### **Safety Eyewear**

Colour neutral laser safety glasses for Sphinx and
RevoLix product families 101 503 399



#### **Safety Eyewear**

Colour neutral laser safety glasses (for spectacle wearers) for Sphinx and RevoLix product families 101 503 400

#### **Tools**



#### **Power Meter PED**

Laser power meter

101 503 140



#### **WarnLED**

laser warning sign, hangs on door handles etc., with flashing LEDs

101 503 223

### Warning Sign

laser warning sign for marking entrance doors

101 503 331



# FibreScope 50x

for fibre connector inspection, magnification 50 times, w/o illumination

101 503 415

#### **Laser Trolley**

for RevoLix jr. including drawer

101 510 001



#### **IMPORTANT NOTICE:**

The information provided is a general overview of potential clinical applications of the described products. National health care regulations vary between countries and may exclude certain clinical applications at your location. The user assumes responsibility to be updated about national deviations from the applications listed above.

 $\mbox{\ensuremath{^{\star}}}$  In the USA the products are not intended for use in clinical applications in neurosurgery.

U.S. federal law restricts these devices to sale by or on the order of a physician

Specifications are subject to change without notice. Made in Germany 2019 - 02 Brochure Order no. 036 008 220



LISA Laser Products GmbH Albert-Einstein-Str. 4 37191 Katlenburg-Lindau Germany

Germany fon: +49 5556 9938-0