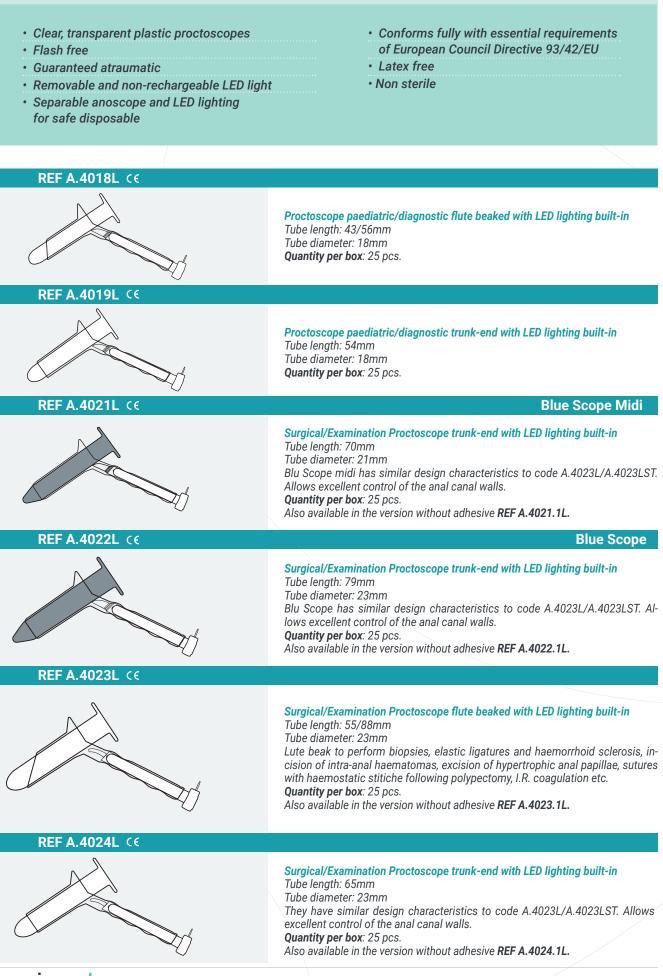

A.4019L

A.4021L

A.4022L

Self · led · light





CE

Disposable **Self-LED-light** are made of transparent plastic material and supplied in individually sealed bags with LED light built-in.

LED lighting can be performed by pulling out the transparent strip. Guaranteed same light intensity for two hours usage. At the end of the examination, by lifting the tab placed on the base of the penlight it will open in two parts allowing the separate disposal of its parts (metal, batteries, plastic).

Compatible, through adapter, to systems of image aquisition (cameras) **ALREADY AVAILABLE IN HOSPITALS** (for example operating theatres laparoscopic column).

## W.000160GB REV 02 03 2019

## Self · *led* · light



**TECHNICAL FEATURES**